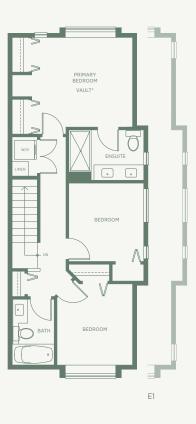

## KINSHIP

LOWER 304 SQFT

MAIN 640 SQFT

UPPER 644 SQFT

The developer reserves the right to make modifications and changes to the building design, elevations, dimensions, specifications, features and prices without prior notification. Decks, patios, stairs and windows may vary based on site conditions. All sizes and dimensions are approximate and based on architectural measurements. Reverse and/or mirror plans occur throughout the development. Please see disclosure statement for specific offering once available. E & O.E.

<sup>\*</sup> Primary bedroom ceiling vaults are plan specific.