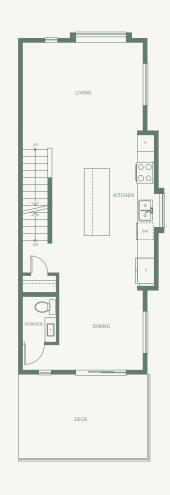

## KINSHIP

LOWER 304 SQFT

MAIN 640 SQFT

UPPER 644 SQFT

The developer reserves the right to make modifications and changes to the building design, elevations, dimensions, specifications, features and prices without prior notification. Decks, patios, stairs and windows may vary based on site conditions. All sizes and dimensions are approximate and based on architectural measurements. Reverse and/or mirror plans occur throughout the development. Please see disclosure statement for specific offering once available. E & O.E.