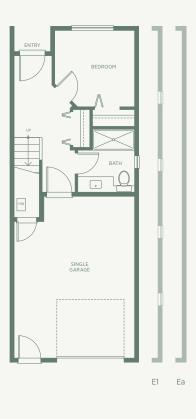

## KINSHIP

LOWER 304 SQFT

MAIN 640 SQFT

UPPER 644 SQFT

The developer reserves the right to make modifications and changes to the building design, elevations, dimensions, specifications, features and prices without prior notification. Decks, patios, stairs and windows may vary based on site conditions. All sizes and dimensions are approximate and based on architectural measurements. Reverse and/or mirror plans occur throughout the development. Please see disclosure statement for specific offering once available. E & O.E.