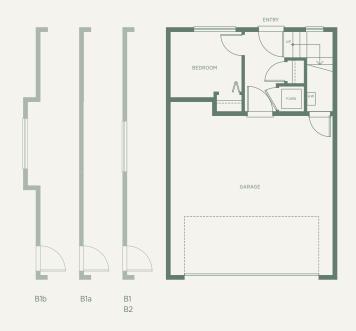

## KINSHIP

LOWER 201 SQFT

MAIN 570 SQFT

UPPER 640 SQFT

<sup>\*</sup> Primary bedroom ceiling vaults are plan specific.

The developer reserves the right to make modifications and changes to the building design, elevations, dimensions, specifications, features and prices without prior notification. Decks, patios, stairs and windows may vary based on site conditions. All sizes and dimensions are approximate and based on architectural measurements. Reverse and/or mirror plans occur throughout the development. Please see disclosure statement for specific offering once available. E & O.E.