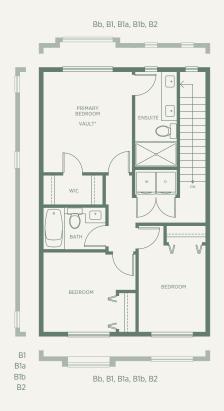

## KINSHIP

LOWER 201 SQFT

MAIN 570 SQFT

UPPER 640 SQFT

<sup>\*</sup> Primary bedroom ceiling vaults are plan specific.

The developer reserves the right to make modifications and changes to the building design, elevations, dimensions, specifications, features and prices without prior notification. Decks, patios, stairs and windows may vary based on site conditions. All sizes and dimensions are approximate and based on architectural measurements. Reverse and/or mirror plans occur throughout the development. Please see disclosure statement for specific offering once available. E & O.E.