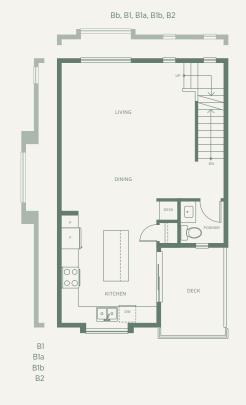

## KINSHIP

LOWER 201 SQFT

MAIN 570 SQFT

UPPER 640 SQFT

<sup>\*</sup> Primary bedroom ceiling vaults are plan specific.

The developer reserves the right to make modifications and changes to the building design, elevations, dimensions, specifications, features and prices without prior notification. Decks, patios, stairs and windows may vary based on site conditions. All sizes and dimensions are approximate and based on architectural measurements. Reverse and/or mirror plans occur throughout the development. Please see disclosure statement for specific offering once available. E & O.E.