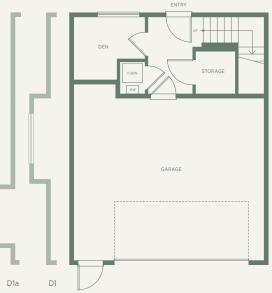

KINSHIP

LOWER 228 SQFT

MAIN 655 SQFT

UPPER 758 SQFT

\* Primary bedroom ceiling vaults are plan specific.

The developer reserves the right to make modifications and changes to the building design, elevations, dimensions, specifications, features and prices without prior notification. Decks, patios, stairs and windows may vary based on site conditions. All sizes and dimensions are approximate and based on architectural measurements. Reverse and/or mirror plans occur throughout the development. Please see disclosure statement for specific offering once available. E & O.E.