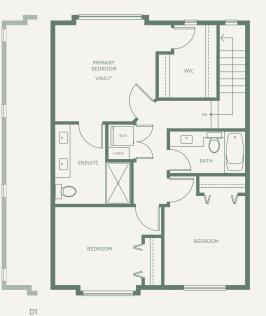

KINSHIP

LOWER 228 SQFT

MAIN 655 SQFT

UPPER 758 SQFT

\* Primary bedroom ceiling vaults are plan specific.

The developer reserves the right to make modifications and changes to the building design, elevations, dimensions, specifications, features and prices without prior notification. Decks, patios, stairs and windows may vary based on site conditions. All sizes and dimensions are approximate and based on architectural measurements. Reverse and/or mirror plans occur throughout the development. Please see disclosure statement for specific offering once available. E & O.E.