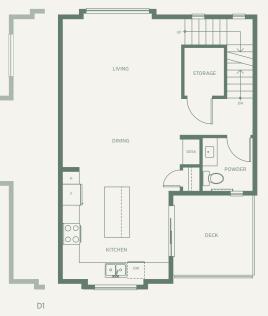

KINSHIP

LOWER 228 SQFT

MAIN 655 SQFT

UPPER 758 SQFT

\* Primary bedroom ceiling vaults are plan specific.

The developer reserves the right to make modifications and changes to the building design, elevations, dimensions, specifications, features and prices without prior notification. Decks, patios, stairs and windows may vary based on site conditions. All sizes and dimensions are approximate and based on architectural measurements. Reverse and/or mirror plans occur throughout the development. Please see disclosure statement for specific offering once available. E & O.E.